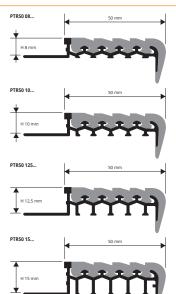

#### NATURAL ALUMINIUM + VINYL RESIN / RUBBER INSERT har length 2 7 lm - nack 20 Prs - 54 lm

| Article   | H mm |  |
|-----------|------|--|
| PTR50 08  | 8    |  |
| PTR50 10  | 10   |  |
| PTR50 125 | 12,5 |  |
| PTR50 15  | 15   |  |

Available in the colours: G - N - B - A. The code of the selected colour must be added to the article code. E.g.: PTR50 08... (chosen colour grey) PTR50 08G.