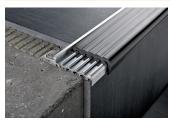

**PROSTAIR 50** is a technical square used to make the step nonskid and non-slip, protects the ceramic stairs steps preventing from accidents. It is made up of a rigid aluminium base equipped with a particular toothing on the vertical stem which strengthens the anchorage of the adhesive/tile to the square. The aluminium base varies according to the thickness of the tile used in the step, and to a lined insert in vinyl rubber available in several colors. The insert is already applied to the aluminium base. It is compulsory in public places in compliance with EEC norms and prevents from accidents.

### PROSTAIR 50

NATURAL ALUMINIUM + VINYL RESIN / RUBBER INSERT