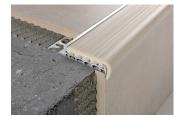

**PROSTAIR 50** is a technical square used to make the step nonskid and non-slip, protects the ceramic stairs steps preventing from accidents. It is made up of a rigid aluminium base equipped with a particular toothing on the vertical stem which strengthens the anchorage of the adhesive/tile to the square. The aluminium base varies according to the thickness of the tile used in the step, and to a lined insert in vinyl rubber available in several colors. The insert is already applied to the aluminium base. It is compulsory in public places in compliance with EEC norms and prevents from accidents.

### PROSTAIR 50

NATURAL ALUMINIUM + VINYL RESIN / RUBBER INSERT