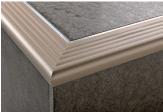

## INTERCHANGEABLE INSERT for Prostair 50

VINYL RESIN / RUBBER

## INTERCHANGEABLE VINYL RESIN / RUBBER INSERT

 bar length 2,7 Im - pack 20 Pcs - 54 Im

 Article
 H mm

 PTG50...
 8-10-12,5-15

Universal insert suitable for four profile heights.

Available in the colours: G - N - B - A.
The code of the selected colour must be added to the article code.
E.g.: PTG50... (chosen colour grey) PTG50 G.