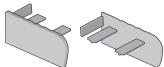

## END CAP IN PVC - pack. 2 Pcs (1 R and 1 L)

| Article  | H mm         |  |
|----------|--------------|--|
| TPTR50/1 | 8-10-12,5-15 |  |

Available in the colours: G - N - B - A. The code of the selected colour must be added to the article code. E.g.: TPTR50 ... (chosen colour grey) TPTR50 G.