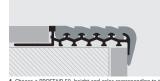

#### EXAMPLES AND INSTRUCTIONS FOR LAYING METHODS

1. Choose a PROSTAIR 50 height and color corresponding to the thickness of the tile. 2. For the riser laying it at the appropriate and definitive height. 3. If it herempty, spaces under the square and the properties of the pr