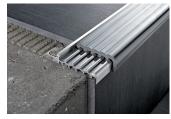

**PROSTAIR 50** is a technical square used to make the step nonskid and non-slip, protects the ceramic stairs steps preventing from accidents. It is made up of a rigid aluminium base equipped with a particular toothing on the vertical stem which strengthens the anchorage of the adhesive/tile to the square. The aluminium base varies according to the thickness of the tile used in the step, and to a lined insert in vinyl rubber available in several colors. The insert is already applied to the aluminium base. It is compulsory in public places in compliance with EEC norms and prevents from accidents.